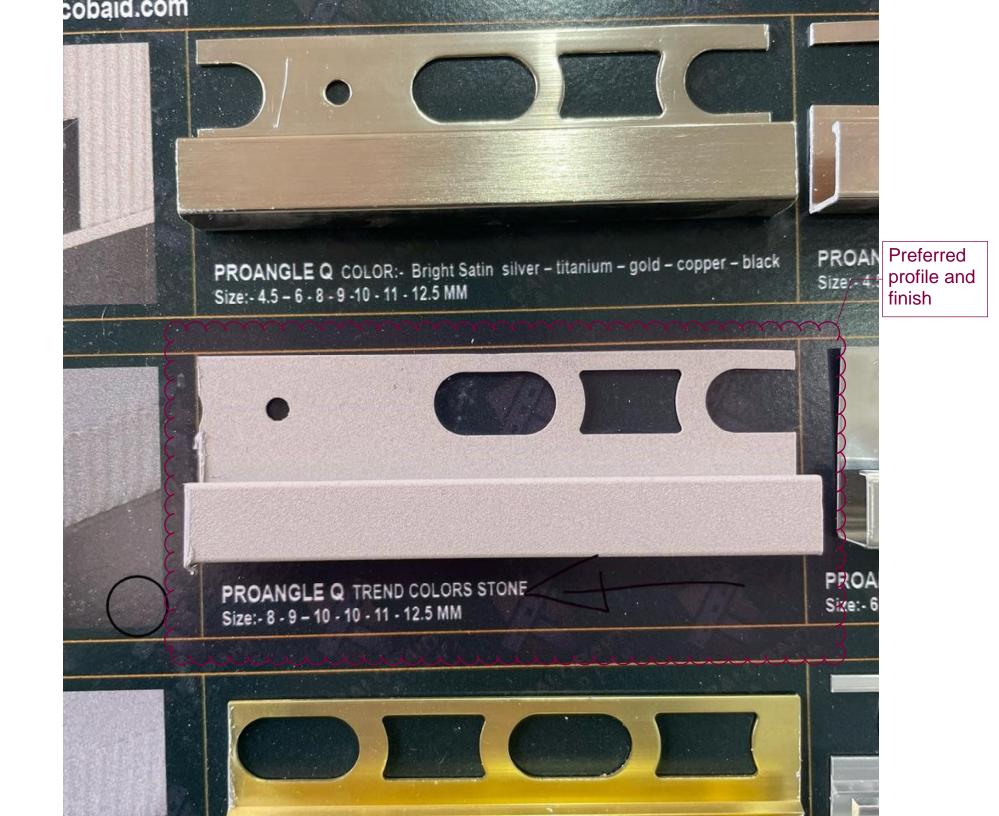

This transmittal was automatically generated.

| Doc No                                | Step                   | Participant | Review Outcome         | Comments                                                                                                                       |
|---------------------------------------|------------------------|-------------|------------------------|--------------------------------------------------------------------------------------------------------------------------------|
| SW-SWD-563-0000-SIC-<br>MAT-AR-000033 | DGCL Discipline Review | L Santos    | Approved with Comments | For preferred option<br>please refer to<br>supplementary file, as<br>discussed at Design Site<br>workshop in 2023/10/30        |
|                                       | Development Review     | V Ballester | Approved with Comments | As DL, for preferred option<br>please refer to<br>supplementary file, as<br>discussed at Design Site<br>workshop in 2023/10/30 |
|                                       | PD                     | S Mahmoud   | Approved with Comments |                                                                                                                                |
|                                       |                        |             |                        |                                                                                                                                |