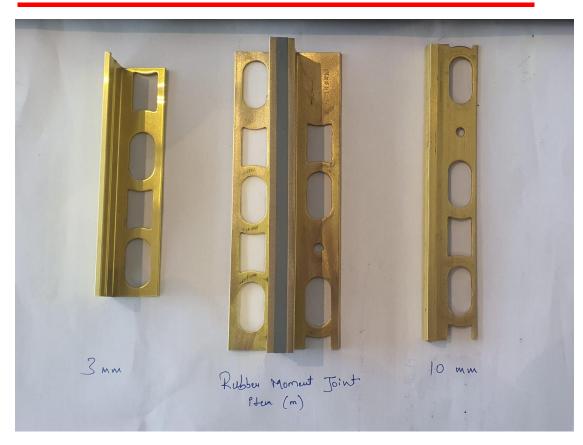

| PROJECT: Conrad Hotels     | -              | ONRAI                                   |                                                 | IPLOYER:                                         |                                          |                 | No.             | REV-                      |
|----------------------------|----------------|-----------------------------------------|-------------------------------------------------|--------------------------------------------------|------------------------------------------|-----------------|-----------------|---------------------------|
| Conrad Hotels              |                | HOTELS                                  | 11/2/4                                          |                                                  | ارق<br>Masha                             |                 |                 | A-MAR-P2-03               |
| CONTRACTOR:                |                | ENGINEE                                 | tterren                                         | R                                                | ECEIVED                                  | -93             | SAU             | rad                       |
| EAST ORLTA SAUGI CO LTO    |                | erga                                    |                                                 | 100                                              | Projec                                   | 17 C.P 2024     |                 |                           |
| MATERIAI                   | L APPR         | OVAL R                                  | EQUE                                            | ST                                               | Action                                   | CC Signatu      | 1 01            |                           |
| DISCIPLINE:                |                |                                         |                                                 |                                                  | 1                                        |                 |                 |                           |
| Civil 🗌                    | Arch           | itectural 🖂                             | -                                               | Electrical                                       | Med                                      | chanical 🗌      | 0               | other 🗌                   |
| LOCATION                   | ZONE           | LOT                                     | BLOC                                            | CK BLD                                           | G F                                      | LOOR            | AXES            | DWG.                      |
| VARIOUS                    |                |                                         |                                                 |                                                  | VA                                       | ARIOUS          |                 |                           |
| The material submitted f   | or approval    | has been chec                           | ked for co                                      | nformity with dr                                 | awings and sp                            | ecifications an | d any deviation | ns noted herei            |
| Material Description:      | 1.<br>2.<br>3. | 2.8mm Thick<br>10mm Thick<br>10mm Thick | ON STRI<br>k Brass T<br>k Brass Tr<br>k Neopren | PS ransition Strip ansition Strip e Rubber Mover | ment Joint                               |                 |                 |                           |
| Type of Material:          | FINISH         |                                         |                                                 |                                                  |                                          |                 |                 |                           |
| Drawing Reference:         | IFC &          | ID DRAWI                                | NGS (Pa                                         | ckage-02)                                        |                                          |                 |                 |                           |
| Specification Clause:      | 09.30.0        |                                         |                                                 |                                                  |                                          |                 |                 |                           |
| Fixing Location:           | (ADD,          | Meeting Room                            | ns, Execu                                       | tive Lounge, Spe                                 | eciality Resta                           | urant, Spa &    | Gym)            |                           |
| Technical Literature Att   | ached          | YE                                      | S 🛛                                             |                                                  |                                          | NO 🗆            |                 |                           |
| Sample Attached            |                | YE                                      | S 🛛                                             |                                                  |                                          | NO 🗆            |                 |                           |
| Compliance Sheet Attac     | hed            | YE                                      | S 🖾                                             |                                                  |                                          | NO 🗆            | -               |                           |
| Manufacturer:              |                |                                         |                                                 | ORBIT PRO                                        | FILES                                    |                 |                 |                           |
| Country of Origin:         |                |                                         |                                                 | KSA                                              |                                          |                 |                 |                           |
| Supplier: Type of Shipment |                |                                         |                                                 | ORBIT PRO                                        |                                          | San 🗆           | r               | A: 🗆                      |
| Anticipated Period of d    | elivery fron   | n placing orde                          | er:                                             | 30 Days                                          | <u> </u>                                 | Sea 🗆           |                 | Air 🗆                     |
| Anticipated period whe     | n material t   | o be used on s                          | site:                                           |                                                  |                                          |                 | Λ               |                           |
| Submitted By: Engr. A      | Ashraf Sabi    | ry / Hyder Ali                          | Date                                            | e: 11-9-202                                      | 4                                        | Signature       |                 | _                         |
| COMMENTS                   |                | *                                       | ·                                               |                                                  |                                          |                 |                 |                           |
| COMMENTS:                  | o Pi           | lab La                                  | Pollo                                           | 11000                                            | 140 70                                   | ha af           | Ler Dal         | ichina                    |
| your Jake d                | 11/1           | 151100                                  | 1000                                            | = 0 / 1 + 1                                      | MEZO                                     | ce 14 of        | 1 - 1 - 1       | - 1 - 20                  |
| 1 000 Linea                | match          | (144) to                                | 746                                             | 1 D C-W)                                         | COM/O                                    | mit             | DECHNIC         | es ste                    |
| Arroved                    | 15+            | be re                                   | -510                                            | 1516/11                                          | b) of                                    | bac             | conth           | ictor.                    |
| Global A= Approv           |                | No                                      | N=Approve<br>ted<br>Rejected                    |                                                  | R&R=Revise, R<br>NFD=Need Furt<br>Detail |                 | CA=Condition    | onal Approval<br>for info |
| Reviewed By: wal           | eed A          | shara                                   | Da                                              | nte: 16 / 9/                                     | 2024                                     | Signatu         | re:             |                           |
|                            |                |                                         |                                                 |                                                  |                                          |                 |                 |                           |
| Received By:               |                |                                         | D                                               | ite: g=uus                                       |                                          | Signatu         | re:             |                           |