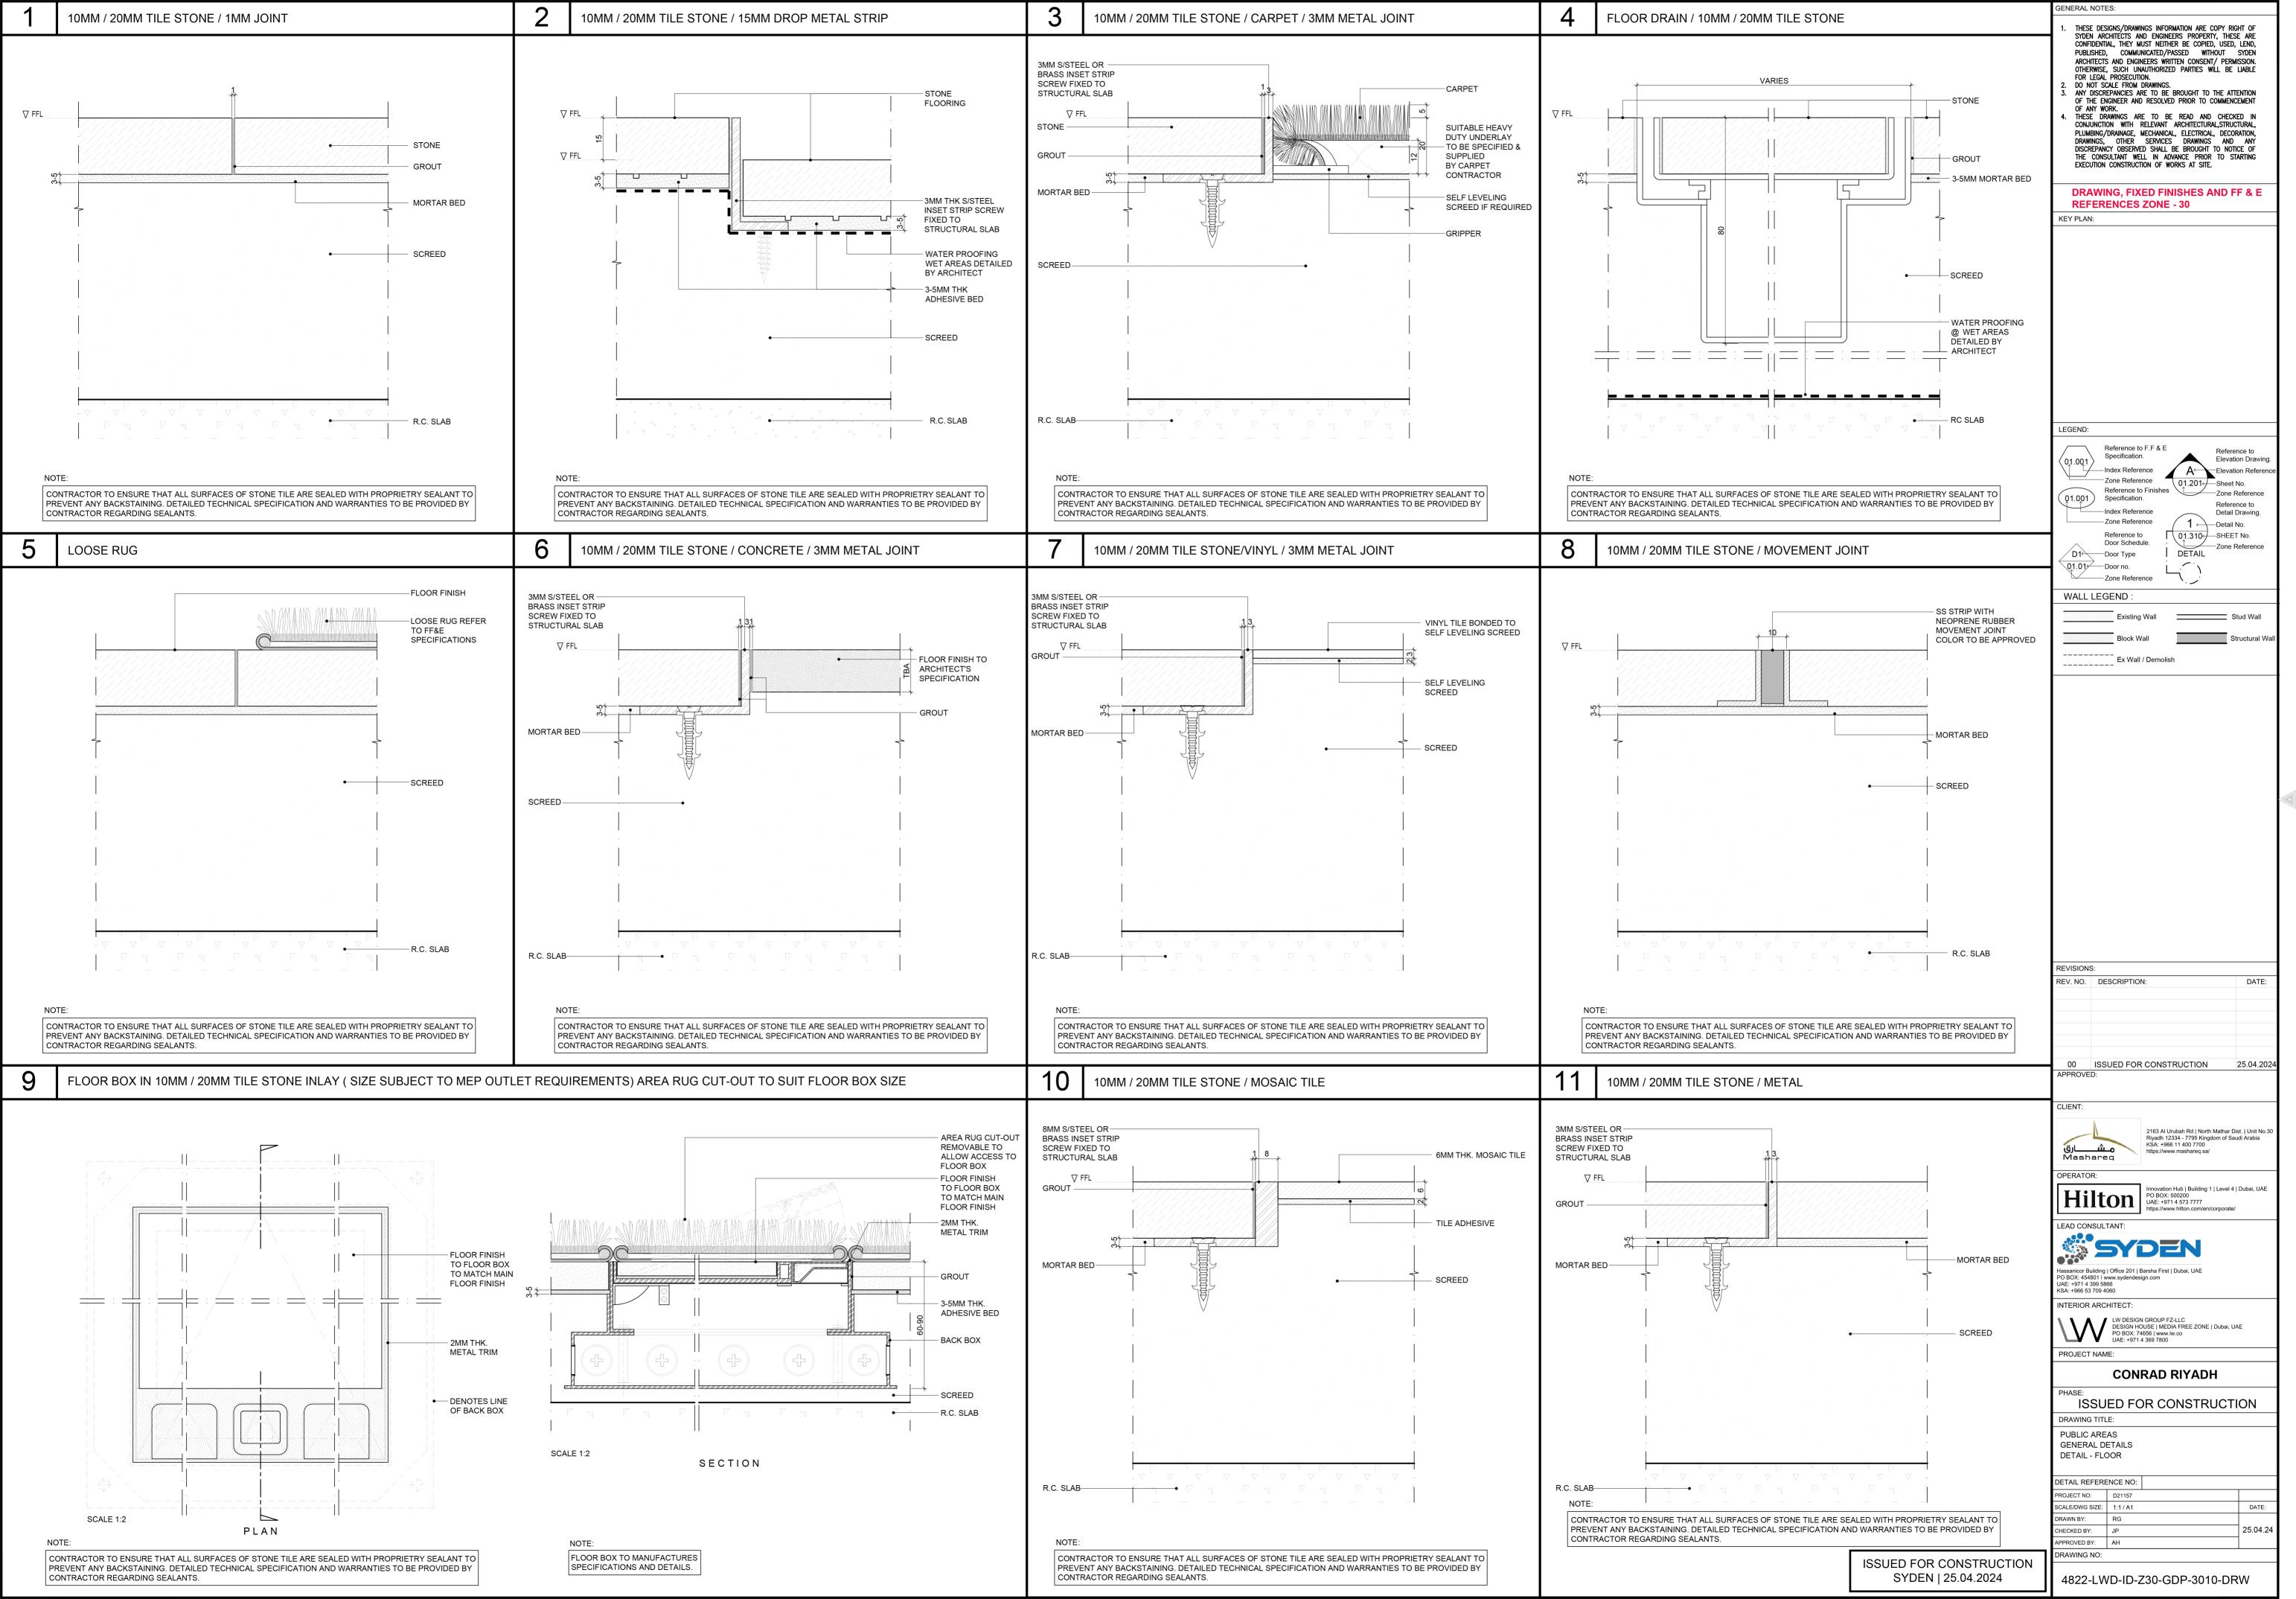

| PROJECT: Conrad Hotels     | -              | ONRAI                                   |                                                 | IPLOYER:                                         |                                          |                 | No.             | REV-                      |
|----------------------------|----------------|-----------------------------------------|-------------------------------------------------|--------------------------------------------------|------------------------------------------|-----------------|-----------------|---------------------------|
| Conrad Hotels              |                | HOTELS                                  | 11/2/4                                          |                                                  | ارق<br>Masha                             |                 |                 | A-MAR-P2-03               |
| CONTRACTOR:                |                | ENGINEE                                 | tterren                                         | R                                                | ECEIVED                                  | -93             | SAU             | rad                       |
| EAST ORLTA SAUGI CO LTO    |                | erga                                    |                                                 | 100                                              | Projec                                   | 17 C.P 2024     |                 |                           |
| MATERIAI                   | L APPR         | OVAL R                                  | EQUE                                            | ST                                               | Action                                   | CC Signatu      | 1 01            |                           |
| DISCIPLINE:                |                |                                         |                                                 |                                                  | 1                                        |                 |                 |                           |
| Civil 🗌                    | Arch           | itectural 🖂                             | -                                               | Electrical                                       | Med                                      | chanical 🗌      | 0               | other 🗌                   |
| LOCATION                   | ZONE           | LOT                                     | BLOC                                            | CK BLD                                           | G F                                      | LOOR            | AXES            | DWG.                      |
| VARIOUS                    |                |                                         |                                                 |                                                  | VA                                       | ARIOUS          |                 |                           |
| The material submitted f   | or approval    | has been chec                           | ked for co                                      | nformity with dr                                 | awings and sp                            | ecifications an | d any deviation | ns noted herei            |
| Material Description:      | 1.<br>2.<br>3. | 2.8mm Thick<br>10mm Thick<br>10mm Thick | ON STRI<br>k Brass T<br>k Brass Tr<br>k Neopren | PS ransition Strip ansition Strip e Rubber Mover | ment Joint                               |                 |                 |                           |
| Type of Material:          | FINISH         |                                         |                                                 |                                                  |                                          |                 |                 |                           |
| Drawing Reference:         | IFC &          | ID DRAWI                                | NGS (Pa                                         | ckage-02)                                        |                                          |                 |                 |                           |
| Specification Clause:      | 09.30.0        |                                         |                                                 |                                                  |                                          |                 |                 |                           |
| Fixing Location:           | (ADD,          | Meeting Room                            | ns, Execu                                       | tive Lounge, Spe                                 | eciality Resta                           | urant, Spa &    | Gym)            |                           |
| Technical Literature Att   | ached          | YE                                      | S 🛛                                             |                                                  |                                          | NO 🗆            |                 |                           |
| Sample Attached            |                | YE                                      | S 🛛                                             |                                                  |                                          | NO 🗆            |                 |                           |
| Compliance Sheet Attac     | hed            | YE                                      | S 🖾                                             |                                                  |                                          | NO 🗆            | -               |                           |
| Manufacturer:              |                |                                         |                                                 | ORBIT PRO                                        | FILES                                    |                 |                 |                           |
| Country of Origin:         |                |                                         |                                                 | KSA                                              |                                          |                 |                 |                           |
| Supplier: Type of Shipment |                |                                         |                                                 | ORBIT PRO                                        |                                          | San 🗆           | r               | A: 🗆                      |
| Anticipated Period of d    | elivery fron   | n placing orde                          | er:                                             | 30 Days                                          | <u> </u>                                 | Sea 🗆           |                 | Air 🗆                     |
| Anticipated period whe     | n material t   | o be used on s                          | site:                                           |                                                  |                                          |                 | Λ               |                           |
| Submitted By: Engr. A      | Ashraf Sabi    | ry / Hyder Ali                          | Date                                            | e: 11-9-202                                      | 4                                        | Signature       |                 | _                         |
| COMMENTS                   |                | *                                       | ·                                               |                                                  |                                          |                 |                 |                           |
| COMMENTS:                  | o Pi           | lab La                                  | Pollo                                           | 11000                                            | 140 70                                   | ha af           | Ler Dal         | ichina                    |
| your Jake d                | 11/1           | 151100                                  | 1000                                            | = 0 / 1 + 1                                      | MEZO                                     | ce 14 of        | 1 - 1 - 1       | - 1 - 20                  |
| 1 000 Linea                | match          | (144) to                                | 746                                             | 1 D C-W)                                         | COM/O                                    | mit             | DECHNIC         | es ste                    |
| Arroved                    | 15+            | be re                                   | -510                                            | 1516/11                                          | b) of                                    | bac             | conth           | ictor.                    |
| Global A= Approv           |                | No                                      | N=Approve<br>ted<br>Rejected                    |                                                  | R&R=Revise, R<br>NFD=Need Furt<br>Detail |                 | CA=Condition    | onal Approval<br>for info |
| Reviewed By: wal           | eed A          | shara                                   | Da                                              | nte: 16 / 9/                                     | 2024                                     | Signatu         | re:             |                           |
|                            |                |                                         |                                                 |                                                  |                                          |                 |                 |                           |
| Received By:               |                |                                         | D                                               | ite: g=uus                                       |                                          | Signatu         | re:             |                           |